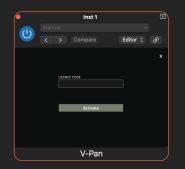

7. Enter code, and click 'Activate'. Your V-Pan is now activated and ready to use.