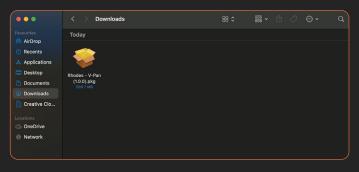

#### **Getting Started**

1. Select Windows or MacOS download from rhodesmusic.com

2. Once complete, launch Rhodes - V-Pan downloader

3. Complete installation process