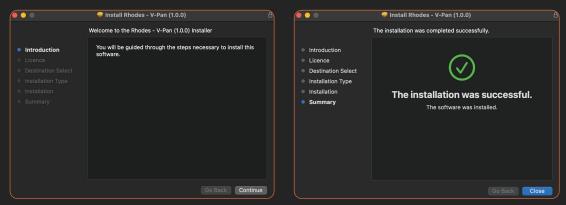

#### **Getting Started**

1. Select Windows or MacOS download from rhodesmusic.com

2. Once complete, launch Rhodes - V-Pan downloader

3. Complete installation process